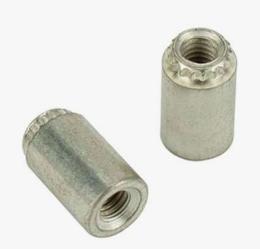

## **BROACHING TYPE STANDOFF**

USE: TMKFE, broaching in plastics of max. hardness HRB 60

## Order Examples:

TMKFE-M3-8, internal thread M3, L length 8mm, zinc-plated steel

| Thread<br>spec.        | Thru<br>hole<br>+0.1-<br>0.08 | Length L +0.05/-0.13 |   |   |   |    |                |    | 5  | Hole<br>size in<br>plastic<br>+0.08 | Min.<br>thickness<br>of plastic | А    | Dia-<br>meter<br>C+/-<br>0.08 | Dia-<br>meter<br>E+/-<br>0.13 | Min.<br>dist.<br>hole to<br>edge |
|------------------------|-------------------------------|----------------------|---|---|---|----|----------------|----|----|-------------------------------------|---------------------------------|------|-------------------------------|-------------------------------|----------------------------------|
| M3x0.5                 |                               | 3                    | 4 | 6 | 8 | 10 | 12             | 14 | 16 | 4.2                                 | 1.53                            | 1.53 | 4.68                          | 5.56                          | 4.4                              |
|                        | 3.6                           | 3                    | 4 | 6 | 8 | 10 | 12             | 14 | 16 | 5.4                                 | 1.53                            | 1.53 | 5.87                          | 7.14                          | 5.5                              |
|                        | 4.2                           | 3                    | 4 | 6 | 8 | 10 | 12             | 14 | 16 | 6.4                                 | 1.53                            | 1.53 | 6.86                          | 8.74                          | 7.1                              |
| Min thread<br>length F |                               | Entire thread        |   |   |   |    | 9.5 +/-<br>0.4 |    |    |                                     |                                 |      |                               |                               |                                  |