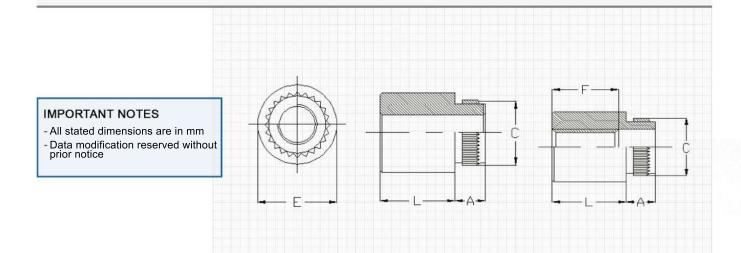

## Order Examples:

TMKFE-M3-8, internal thread M3, L length 8mm, zinc-plated steel

| Thread<br>spec.        | Thru<br>hole<br>+0.1-<br>0.08 | Length L +0.05/-0.13 |   |   |   |    |                |    | 5  | Hole<br>size in<br>plastic<br>+0.08 | Min.<br>thickness<br>of plastic | А    | Dia-<br>meter<br>C+/-<br>0.08 | Dia-<br>meter<br>E+/-<br>0.13 | Min.<br>dist.<br>hole to<br>edge |
|------------------------|-------------------------------|----------------------|---|---|---|----|----------------|----|----|-------------------------------------|---------------------------------|------|-------------------------------|-------------------------------|----------------------------------|
| M3x0.5                 |                               | 3                    | 4 | 6 | 8 | 10 | 12             | 14 | 16 | 4.2                                 | 1.53                            | 1.53 | 4.68                          | 5.56                          | 4.4                              |
|                        | 3.6                           | 3                    | 4 | 6 | 8 | 10 | 12             | 14 | 16 | 5.4                                 | 1.53                            | 1.53 | 5.87                          | 7.14                          | 5.5                              |
|                        | 4.2                           | 3                    | 4 | 6 | 8 | 10 | 12             | 14 | 16 | 6.4                                 | 1.53                            | 1.53 | 6.86                          | 8.74                          | 7.1                              |
| Min thread<br>length F |                               | Entire thread        |   |   |   |    | 9.5 +/-<br>0.4 |    |    |                                     |                                 |      |                               |                               |                                  |