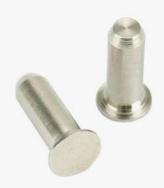

## **TMTP**

TMTP, pressing into steel sheet of max. hardness HRB 70

TMTP-4MM-8, diameter 4mm, total length 8mm, stainless steel A2 serie 300