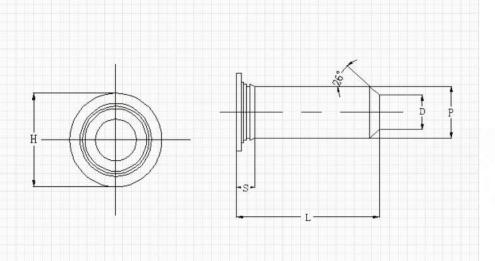

## IMPORTANT NOTES

- All stated dimensions are in mm
- Data modification reserved without prior notice

| Thread spec. | Length L +/-0.4 |    |    |    |    | Dia-<br>meter<br>P+/-<br>0.05 | Min.<br>steel<br>thick-<br>ness | Hole size<br>in steel<br>sheet<br>+0.08 | Dia-<br>meter D<br>+/-0.15 | Dia-<br>meter H<br>+/-0.4 | S max | Min. dist.<br>hole to<br>edge |
|--------------|-----------------|----|----|----|----|-------------------------------|---------------------------------|-----------------------------------------|----------------------------|---------------------------|-------|-------------------------------|
| 3mm          | 8               | 10 | 12 | 16 | NA | 3                             | 1                               | 3.5                                     | 2.05                       | 5.2                       | 2.3   | 6.4                           |
| 4mm          | 8               | 10 | 12 | 16 | NA | 4                             | 1                               | 4.5                                     | 2.82                       | 6.12                      | 2.3   | 7.1                           |
| 5mm          | NA              | 10 | 12 | 16 | 20 | 5                             | 1                               | 5.5                                     | 3.53                       | 7.19                      | 2.3   | 7.6                           |
| 6mm          | NA              | NA | 12 | 16 | 20 | 6                             | 1                               | 6.5                                     | 4.24                       | 8.13                      | 2.3   | 7.9                           |